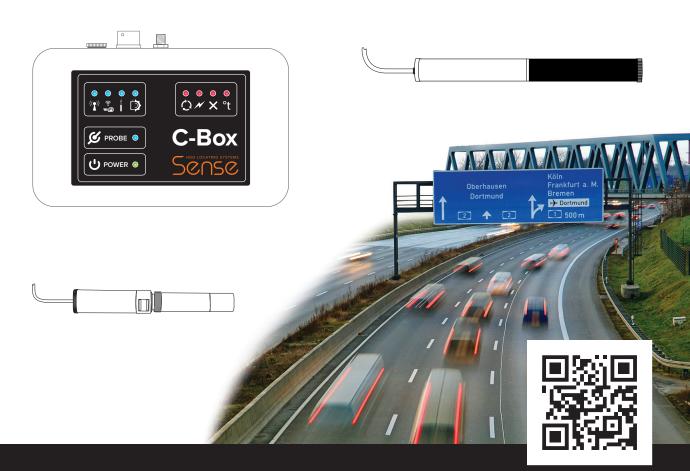

## **IMPORTANT!**

If it is impossible for the locating system operator to be on the location line or at drilling points (busy highway, railroad crossings, closed facilities, etc.), use a cable sonde or azymuthal cable locating system.