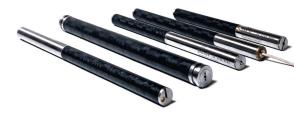

## DRILLING in the CITIES?

Less space, smaller rigs sizes

Mini Sondes for SNS "t-series" locating systems

| Name       | Dimensions       | Power Level   | Depth, m |
|------------|------------------|---------------|----------|
| SNS MKt1m  | Ø 15, L 150 mm   | AAA, up to 5V | 7 m      |
| SNS MKt1   | Ø 15, L 222 mm   | AAA, up to 5V | 15 m     |
| SNS MKt2   | Ø 22, L 205 mm   | AA, up to 5V  | 15 m     |
| SNS MKt3   | Ø 25,4, L 205 mm | AA, up to 5V  | 15 m     |
| SNS MKt DW | Ø 19, L 270 mm   | АА, до 5V     | 15 m     |
| SNS MKt V  | Ø 18, L 150 mm   | АА, до 5V     | 10 m     |